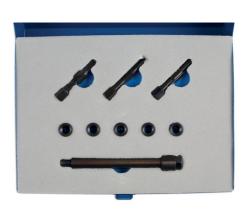

## Glow Plug Threaded Insert Kit M9 x 1mm

This Laser Tools Glow Plug Threaded Insert kit has been developed to allow the repair of an engines glow plug threads as easily as possible with the minimum of dismantling required. The Laser Tools in house designed insert fitting tools are shaped to offer the best possible access to recessed glow plugs while still enabling the insert to be properly fitted.

## **Additional Information**

- 10.9 High tensile fitting bolts for longer service life.
- · Specially designed fitting tool for significantly improved access.
- Supplied with 5 threaded inserts, fitting tool, reamer and taps.
- · Made in Sheffield. EU Registered Design.
- Other size kits available, please see Laser Part No. 6777 (M8 x 1mm), 6779 (M10 x 1mm), 6780 (M10 x 1.25mm).