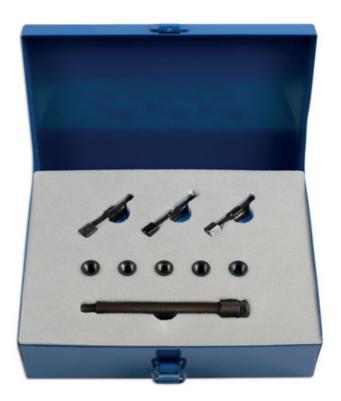

## Glow Plug Threaded Insert Kit M9 x 1mm

This Laser Tools Glow Plug Threaded Insert kit has been developed to allow the repair of an engines glow plug threads as easily as possible with the minimum of dismantling required. The Laser Tools in house designed insert fitting tools are shaped to offer the best possible access to recessed glow plugs while still enabling the insert to be properly fitted.

## **Additional Information**

- 10.9 High tensile fitting bolts for longer service life.
- · Specially designed fitting tool for significantly improved access.
- Supplied with 5 threaded inserts, fitting tool, reamer and taps.
- · Made in Sheffield. EU Registered Design.
- Other size kits available, please see Laser Part No. 6777 (M8 x 1mm), 6779 (M10 x 1mm), 6780 (M10 x 1.25mm).